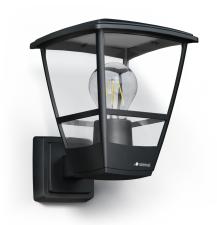

Outdoor light without sensor

**L 10** black EAN 4007841 084752 Article number 084752

| Max. 15 W     |      | -`0          | CE | 3 years            |                         |                |  |
|---------------|------|--------------|----|--------------------|-------------------------|----------------|--|
| Max. 15 W E27 | IP44 | Außenleuchte | CE | Herstellergarantie | Plastikfreie Verpackung | Energie sparen |  |

## **Function description**

Nostalgia meets the modern era. L 10 wall light featuring a nostalgic design yet modern lines. Suitable for any E27 bulb of choice (not included). Easy to fit thanks to few screws. With an integrated reflector foil below the cover for optimal illumination. Delivered in plastic-free packaging.

Outdoor light without sensor

**L 10** black EAN 4007841 084752 Article number 084752