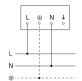

## Master/slave interconnection circuit diagram

Master/master interconnection circuit diagram