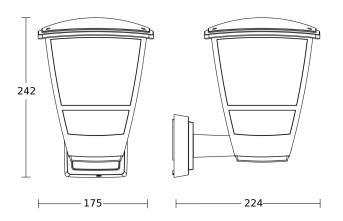

## **Technical specifications**

| Dimensions (L x W x H)                     | 224 x 175 x 242 mm                                                          |  |  |
|--------------------------------------------|-----------------------------------------------------------------------------|--|--|
| With lamp                                  | No                                                                          |  |  |
| Manufacturer's Warranty                    | 3 years                                                                     |  |  |
| With remote control                        | No                                                                          |  |  |
| Version                                    | black                                                                       |  |  |
| PU1, EAN                                   | 4007841084752                                                               |  |  |
| Application, place                         | Outdoors                                                                    |  |  |
| Application, room                          | front door, courtyard & driveway, all round the building, terrace / balcony |  |  |
| Colour                                     | black                                                                       |  |  |
| includes sheet of self-adhesive<br>numbers | No                                                                          |  |  |
| Installation site                          | wall                                                                        |  |  |
| Impact resistance                          | IK03                                                                        |  |  |
|                                            |                                                                             |  |  |

## **Dimension Drawing**