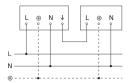

## Master/slave interconnection circuit diagram

Master/master interconnection circuit diagram