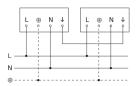

## Master/slave interconnection circuit diagram

Master/master interconnection circuit diagram